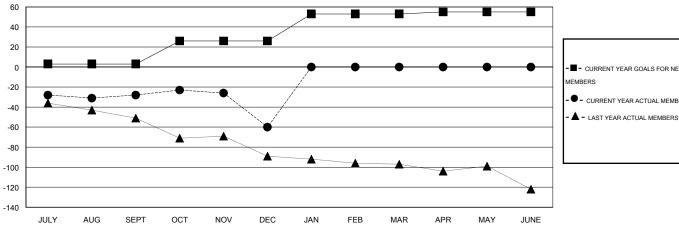

### GOALS AND ACTUAL MEMBERS CUMULATIVE

| - CURRE | ENT YEAR GOALS FOR NEW |
|---------|------------------------|
| MEMBERS |                        |

- CURRENT YEAR ACTUAL MEMBERS

| DROPPED CLUBS: 1 |    |
|------------------|----|
| DROPPED MEMBERS  |    |
| DECEASED         | 14 |
| CLUB CANCELLED   | 1  |
| OTHER            | 72 |
| TOTAL            | 87 |