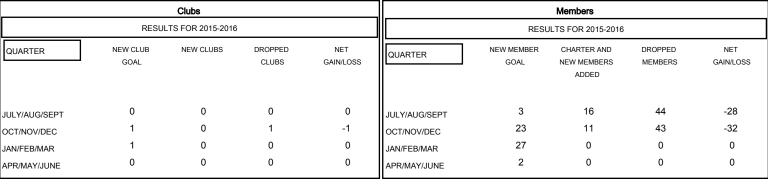

# GOALS AND ACTUAL NEW CLUBS CUMULATIVE

### GOALS AND ACTUAL MEMBERS CUMULATIVE

| - CURRE | ENT YEAR GOALS FOR NEW |
|---------|------------------------|
| MEMBERS |                        |

- CURRENT YEAR ACTUAL MEMBERS

| DROPPED CLUBS: 1 |    |
|------------------|----|
| DROPPED MEMBERS  |    |
| DECEASED         | 14 |
| CLUB CANCELLED   | 1  |
| OTHER            | 72 |
| TOTAL            | 87 |